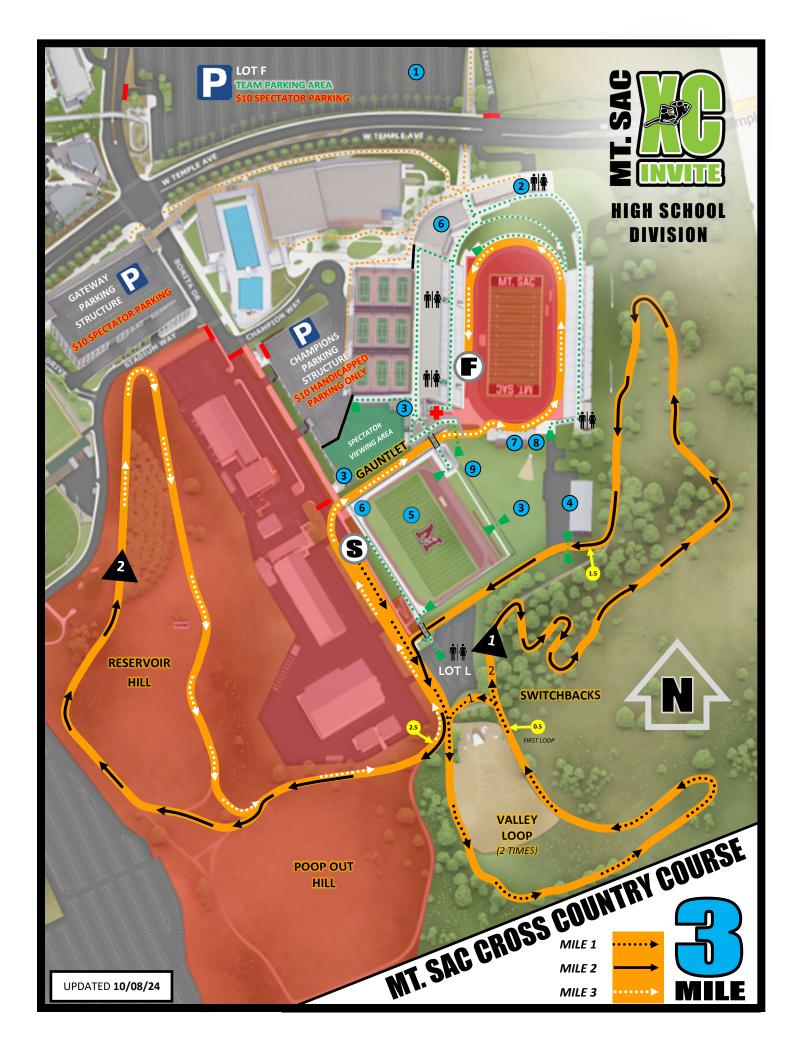

# MAP LEGEND HIGH SCHOOL DIVISION

# **MAP LEGEND**

#### **PARKING LOTS**

XC Invite Parking (Team Vans/Buses only in Lot F)

#### WALKING PATHS

Green within stadium/Orange outside stadium gates

**ACCESS TO OPEN AREA** 

**BRIDGE/OVERPASS** 

**BLOCKED ACCESS** 

**MEDICAL** - ATHLETIC TRAINING ROOM

Medical staff stationed throughout course

#### **RESTROOMS**

1

**TEAM BUS PARKING** 

Lot L

**(2)** 

**TEAM CHECK-IN** 

Packet Pick-Up

3

### **TEAM CAMP AREA/ACCESS POINTS**

Team Camps are on the 1st floor of the Champions Parking Structure and on the field behind the scoreboard

4

**PROBLEM SOLVING SHED** 

Questions and issues resolved here!

**(5)** 

WARM-UP

Warm-ups area is on the track or on first floor of Champions Parking Structure

**6** 

**CLERK OF THE COURSE** 

Check-In 10 minutes prior to race

7

SOUVENIR SALES

8

**AWARDS** 

Top 3 Teams in each race (after results are posted)

9

**EXPO AREA** 

#### **OFF LIMITS AREAS**

Coaches allowed on the westside of the airstrip. Staff Only on airstrip asphalt, stadium track/field.

## **COURSE MAP LEGEND**

**START LINE** 

**FINISH LINE** 

**COURSE PATH** 

**FIRST MILE** 

**SECOND MILE** 

THIRD MILE

**MILE MARKERS** 

HALF MILE MARKERS

## **TEAM ARRIVAL PROTOCOL**

1. PARKING (1)

All school vehicles (vans or buses) must park in Lot F. No parking charge for marked school vehicles and school buses in this lot ONLY.

2. ENTERING THE STADIUM (2)

Coaches and athletes must enter through the Team Check in Gate (2).

3. TEAM CAMP/TEAM CAMP ACCESS (3)

Setup your team camp in:

- Designated areas on the field behind the scoreboard
- On the first floor of the Champions Parking Structure.
- In the stadium East or West upper levels.
   Tents/umbrellas are ONLY ALLOWED on the upper level of the EAST BLEACHERS (opposite side of the pressbox).